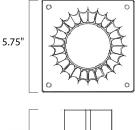

MEASUREMENTS DIMENSION

BULB

: 6" L x 5.75" W x 3.5" H HANGING WEIGHT : 0.58 lb LAMPING INPUT VOLTAGE : V

: OW Total DIMMABLE :