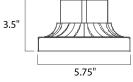

MEASUREMENTS DIMENSION

BULB

: 6" L x 5.75" W x 3.5" H HANGING WEIGHT : 0.58 lb LAMPING INPUT VOLTAGE : V

: OW Total DIMMABLE :