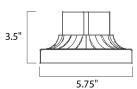

## **MEASUREMENTS**

DIMENSION : 6" L x 5.75" W x 3.5" H

HANGING WEIGHT : 0.58 lb