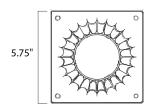

## **MEASUREMENTS**

DIMENSION : 6" L x 5.75" W x 3.5" H

HANGING WEIGHT : 0.58 lb