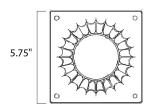

## **MEASUREMENTS**

DIMENSION : 6" L x 5.75" W x 3.5" H

HANGING WEIGHT : 0.58 lb