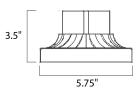

## **MEASUREMENTS**

DIMENSION : 6" L x 5.75" W x 3.5" H

HANGING WEIGHT : 0.58 lb