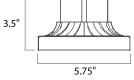

MEASUREMENTS

BULB

DIMENSION : 6" L x 5.75" W x 3.5" H HANGING WEIGHT : 0.58 lb LAMPING INPUT VOLTAGE : V

: OW Total DIMMABLE

: