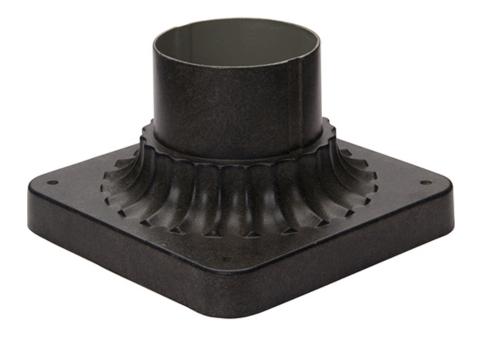

## **PRODUCT DESCRIPTION**

Maxim Lighting's commitment to both the residential lighting and the home building industries will assure you a product line focused on your lighting needs. With Maxim Lighting's Outdoor Essentials collection you will find quality product that is well designed, well priced and readily available.

## Black (BK) Bronze (BZ) Burnished (BU)

**FINISHES OPTION** 

Earth Tone (ET) Empire Bronze (EB) Oil Rubbed Bronze (OI) Oriental Bronze (OB) Rust Patina (RP) Sienna (SE)

White (WT)

MATERIAL Aluminum

RATINGS