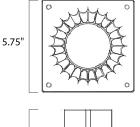

MEASUREMENTS

BULB

DIMENSION : 6" L x 5.75" W x 3.5" H HANGING WEIGHT : 0.58 lb LAMPING INPUT VOLTAGE : V

: OW Total DIMMABLE

: