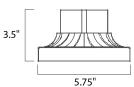

### **MEASUREMENTS**

DIMENSION :  $6"L \times 5.75"W \times 3.5"H$ 

HANGING WEIGHT : 0.33 lb

LAMPING

BULB : , OW Total