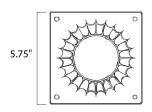

### **MEASUREMENTS**

DIMENSION :  $6"L \times 5.75"W \times 3.5"H$ 

HANGING WEIGHT : 0.33 lb

LAMPING

BULB : , OW Total