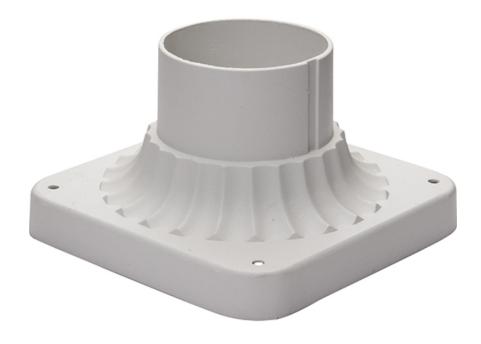

#### PRODUCT DESCRIPTION

Maxim Lighting's commitment to both the residential lighting and the home building industries will assure you a product line focused on your lighting needs. With Maxim Lighting's Outdoor Essentials collection you will find quality product that is well designed, well priced and readily available.

### **MEASUREMENTS**

DIMENSION :  $6"L \times 5.75"W \times 3.5"H$ 

HANGING WEIGHT : 0.33 lb

LAMPING

BULB : , OW Total