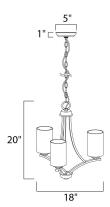

# MEASUREMENTS

: 18" L x 18" W x 20" H DIMENSION

MAX OAH : 60" OAH

CANOPY : 5" W x 1" H x 5" L

HANGING WEIGHT : 4.62 lb