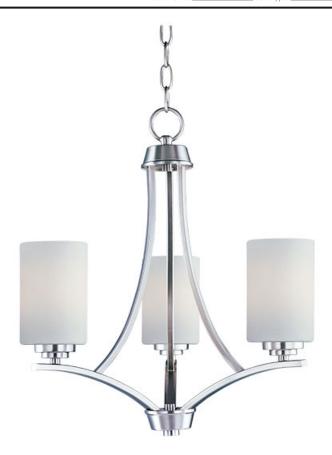

## PRODUCT DESCRIPTION

Low sloping arms of rectilinear tubing is finished in a variety of options that include Satin Nickel, Oil Rubbed Bronze, Matte Black, and a contemporary Satin Brass finish. Tall, cylindrical Satin White glass shades soften the light source within. Offered in a variety of configurations that include chandeliers, sconces, and a semi-flush pendant that may be used as a foyer pendant, has become a proven popular choice among builders.

#### **FINISHES OPTION**

Black (BK)

Oil Rubbed Bronze (OI)

Satin Brass (SBR)

Satin Nickel (SN)

### **GLASS**

Satin White SW