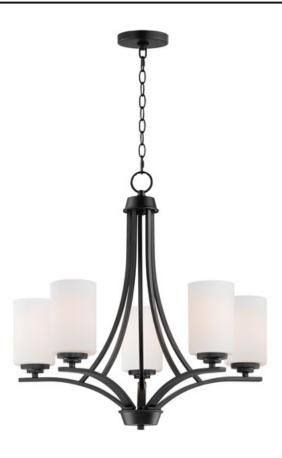

## PRODUCT DESCRIPTION

Low sloping arms of rectilinear tubing is finished in a variety of options that include Satin Nickel, Oil Rubbed Bronze, Matte Black, and a contemporary Satin Brass finish. Tall, cylindrical Satin White glass shades soften the light source within. Offered in a variety of configurations that include chandeliers, sconces, and a semi-flush pendant that may be used as a foyer pendant, has become a proven popular choice among builders.

## **FINISHES OPTION**

Black (BK)

Oil Rubbed Bronze (OI)

Satin Brass (SBR)

Satin Nickel (SN)

### **GLASS**

Satin White SW