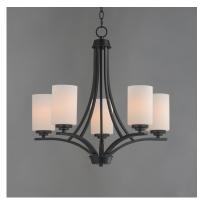

## PRODUCT DESCRIPTION

Low sloping arms of rectilinear tubing is finished in a variety of options that include Satin Nickel, Oil Rubbed Bronze, Matte Black, and a contemporary Satin Brass finish. Tall, cylindrical Satin White glass shades soften the light source within. Offered in a variety of configurations that include chandeliers, sconces, and a semi-flush pendant that may be used as a foyer pendant, has become a proven popular choice among builders.

## **FINISHES OPTION**

Black (BK)

Oil Rubbed Bronze (OI)

Satin Brass (SBR)

Satin Nickel (SN)

### **GLASS**

Satin White SW