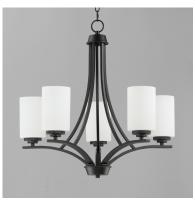

## PRODUCT DESCRIPTION

Low sloping arms of rectilinear tubing is finished in a variety of options that include Satin Nickel, Oil Rubbed Bronze, Matte Black, and a contemporary Satin Brass finish. Tall, cylindrical Satin White glass shades soften the light source within. Offered in a variety of configurations that include chandeliers, sconces, and a semi-flush pendant that may be used as a foyer pendant, has become a proven popular choice among builders.

## **FINISHES OPTION**

Black (BK)

Oil Rubbed Bronze (OI)

Satin Brass (SBR)

Satin Nickel (SN)

### **GLASS**

Satin White SW