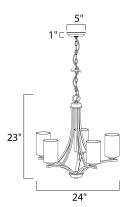

# **MEASUREMENTS**

DIMENSION : 24" L x 24" W x 23" H

MAX OAH : 62" OAH

CANOPY : 5" W x 0.78" H x 5" L

HANGING WEIGHT : 10.56 lb