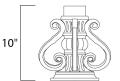

## **PRODUCT DESCRIPTION**

Maxim Lighting's commitment to both the residential lighting and the home building industries will assure you a product line focused on your lighting needs. With Maxim Lighting accessories you will find quality product that is well designed, well priced and readily available.





MEASUREMENTS

DIMENSION : 10" W x 10" H HANGING WEIGHT : 3.3 lb



## FINISHES OPTION

Black (BK) Oriental Bronze (OB)

MATERIAL Aluminum

RATINGS CETLus Wet Location



## ADDITIONAL OPERATING TEMPERATURE: -20°C (-4°F), 40°C (104°F)

Always consult a qualified electrician before installing any lighting product.



WESTERN DISTRIBUTION CENTER (HEADQUARTER) 253 NORTH VINELAND AVE I CITY OF INDUSTRY, CA 91746

EASTERN DISTRIBUTION CENTER 101 GARDNER PARK | PEACHTREE CITY, GA 30269

P. 626.956.4200 | F. 626.956.4225 | maximlighting.com