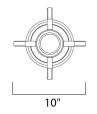

## **PRODUCT DESCRIPTION**

Maxim Lighting's commitment to both the residential lighting and the home building industries will assure you a product line focused on your lighting needs. With Maxim Lighting accessories you will find quality product that is well designed, well priced and readily available.





MEASUREMENTS

DIMENSION : 10" W x 10" H HANGING WEIGHT : 3.3 lb



## FINISHES OPTION

Black (BK) Oriental Bronze (OB)

MATERIAL Aluminum

RATINGS CETLus Wet Location



## ADDITIONAL OPERATING TEMPERATURE: -20°C (-4°F), 40°C (104°F)

Always consult a qualified electrician before installing any lighting product.



WESTERN DISTRIBUTION CENTER (HEADQUARTER) 253 NORTH VINELAND AVE I CITY OF INDUSTRY, CA 91746

EASTERN DISTRIBUTION CENTER 101 GARDNER PARK | PEACHTREE CITY, GA 30269

P. 626.956.4200 | F. 626.956.4225 | maximlighting.com