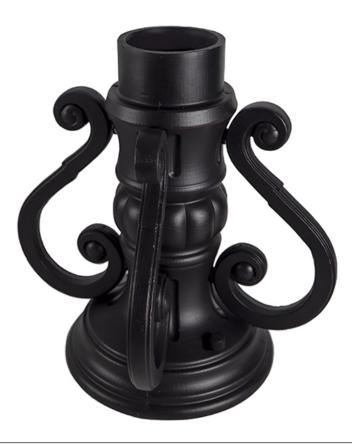

**MEASUREMENTS** 

BULB

: 10" W x 10" H DIMENSION HANGING WEIGHT : 3.3 lb

LAMPING : NAW , OW Total

## **FINISHES OPTION**

Black (BK) Oriental Bronze (OB)

MATERIAL Aluminum

RATINGS cETLus Wet Location