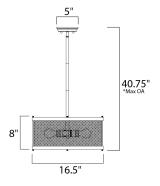

\*max overall height

#### **MEASUREMENTS**

DIMENSION : 16.5" L x 16.5" W x 8" H

MAX OAH : 43.75" OAH

CANOPY : 5" W x 1.25" H x 5" L

HANGING WEIGHT : 5.94 lb