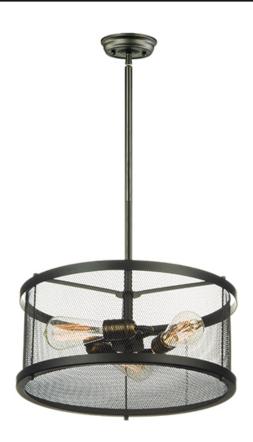

### PRODUCT DESCRIPTION

Popular in today's interior design is this industrial collection featuring frames of metal mesh finished in Black and accented with cast Natural Aged Brass accents looks great with vintage carbon filament bulbs. A large variety of size and price points are provided to satisfy everyone from the discriminate designer to the building contractor.

#### **FINISHES OPTION**

Black / Natural Aged Brass (BKNAB)