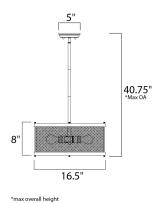

# MEASUREMENTS

DIMENSION : 16.5" L x 16.5" W x 8" H

MAX OAH : 40.75" OAH

CANOPY : 5" W x 1.25" H x 5" L

HANGING WEIGHT : 6.48 lb