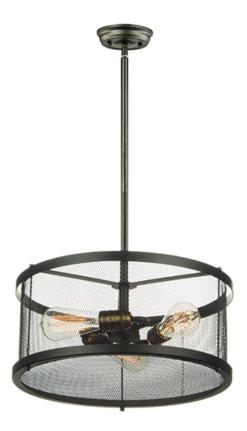

### PRODUCT DESCRIPTION

Popular in today's interior design is this industrial collection featuring frames of metal mesh finished in Black and accented with cast Natural Aged Brass accents looks great with vintage carbon filament bulbs. A large variety of size and price points are provided to satisfy everyone from the discriminate designer to the building contractor.

## LAMPING

INPUT VOLTAGE : 120V

BULB : 3 x 60W Incandescent E26 Medium , 180W Total

BULB INCLUDED : (Included)
DIMMABLE : Yes

#### **FINISHES OPTION**

Black / Natural Aged Brass (BKNAB)

### MATERIAL

Steel, Brass