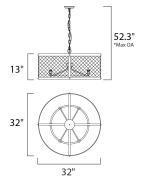

\*max overall height of fixture

# MEASUREMENTS

DIMENSION : 32" L x 32" W x 13" H

HANGING WEIGHT : 24.91 lb