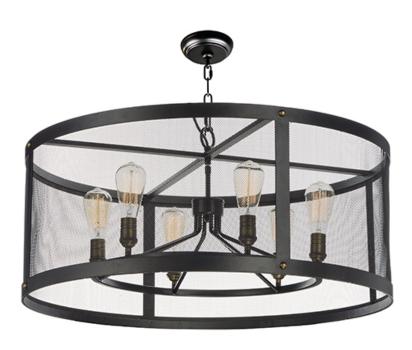

## PRODUCT DESCRIPTION

Popular in today's interior design is this industrial collection featuring frames of metal mesh finished in Black and accented with cast Natural Aged Brass accents looks great with vintage carbon filament bulbs. A large variety of size and price points are provided to satisfy everyone from the discriminate designer to the building contractor.

## LAMPING

INPUT VOLTAGE : 120V

BULB : 6 x 60W Incandescent E26 Medium , 360W Total

BULB INCLUDED : (Not Included)

DIMMABLE : Yes

#### **FINISHES OPTION**

Black / Natural Aged Brass (BKNAB)

## MATERIAL

Steel, Brass