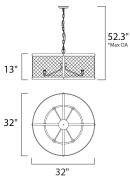

\*max overall height of fixture

#### **MEASUREMENTS**

DIMENSION : 32" L x 32" W x 13" H

HANGING WEIGHT : 16.06 lb