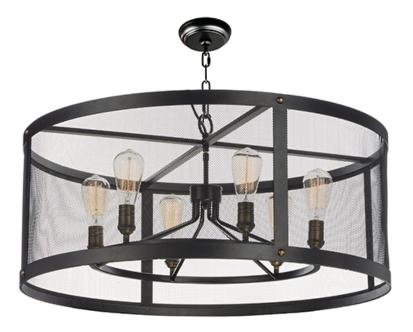

## **PRODUCT DESCRIPTION**

Popular in today's interior design is this industrial collection featuring frames of metal mesh finished in Black and accented with cast Natural Aged Brass accents looks great with vintage carbon filament bulbs. A large variety of size and price points are provided to satisfy everyone from the discriminate designer to the building contractor.

#### **FINISHES OPTION**

Black / Natural Aged Brass (BKNAB)