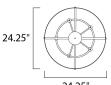

#### **MEASUREMENTS**

DIMENSION : 24.25" L x 24.25" W x 10.5" H

HANGING WEIGHT : 11.58 lb