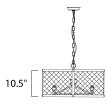

#### **MEASUREMENTS**

DIMENSION : 24.25" L x 24.25" W x 10.5" H

HANGING WEIGHT : 11.58 lb