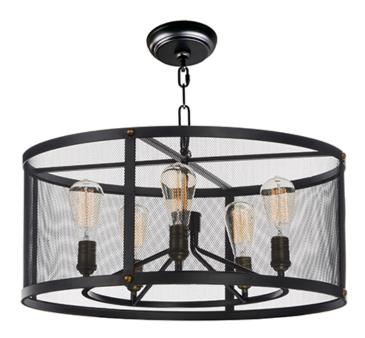

## **PRODUCT DESCRIPTION**

Popular in today's interior design is this industrial collection featuring frames of metal mesh finished in Black and accented with cast Natural Aged Brass accents looks great with vintage carbon filament bulbs. A large variety of size and price points are provided to satisfy everyone from the discriminate designer to the building contractor.

## LAMPING

INPUT VOLTAGE : 120V

: 5 x 60W Incandescent E26 Medium , 300W Total BULB

BULB INCLUDED : (Included) DIMMABLE : Yes

#### **FINISHES OPTION**

Black / Natural Aged Brass (BKNAB)

# MATERIAL

Steel, Brass