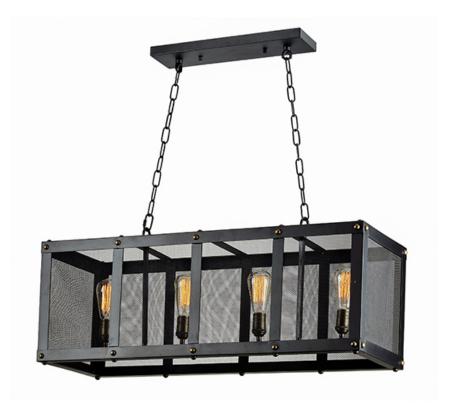

## **PRODUCT DESCRIPTION**

Popular in today's interior design is this industrial collection featuring frames of metal mesh finished in Black and accented with cast Natural Aged Brass accents looks great with vintage carbon filament bulbs. A large variety of size and price points are provided to satisfy everyone from the discriminate designer to the building contractor.

#### **FINISHES OPTION**

Black / Natural Aged Brass (BKNAB)

# MATERIAL

Steel, Brass