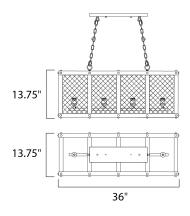

#### **MEASUREMENTS**

DIMENSION : 36" L x 13.75" W x 13.75" H

HANGING WEIGHT : 15.92 lb