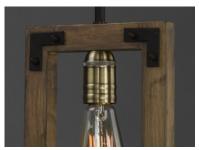

## LAMPING

INPUT VOLTAGE : 120V

BULB : 1 x 60W Incandescent E26 Medium, 60W Total

BULB INCLUDED : (Not Included)

DIMMABLE :

## MATERIAL

Steel, Glass