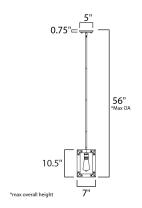

# **MEASUREMENTS**

DIMENSION : 1.5" L x 7" W x 10.5" H

MAX OAH : 56" OAH

CANOPY : 5" W x 0.75" H x 5" L

HANGING WEIGHT : 2.86 lb