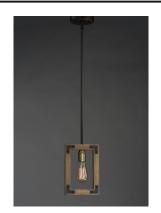

# PRODUCT DESCRIPTION

The combination of Weathered Wood with Bronze iron accents is perfectly suited for today rustic room design. Add vintage bulbs to this collection to complete the authentic inspiration of this collection.

#### **FINISHES OPTION**

Weathered Oak / Bronze (WOBZ)