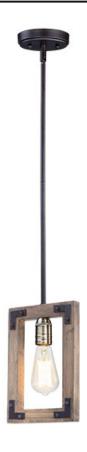

# PRODUCT DESCRIPTION

The combination of Weathered Wood with Bronze iron accents is perfectly suited for today rustic room design. Add vintage bulbs to this collection to complete the authentic inspiration of this collection.

#### **FINISHES OPTION**

Weathered Oak / Bronze (WOBZ)