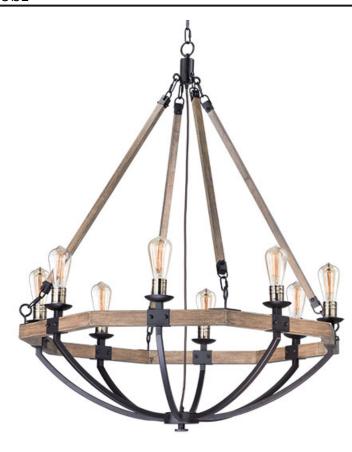

### **PRODUCT DESCRIPTION**

The combination of Weathered Wood with Bronze iron accents is perfectly suited for today rustic room design. Add vintage bulbs to this collection to complete the authentic inspiration of this collection.

#### **FINISHES OPTION**

Weathered Oak / Bronze (WOBZ)

#### MATERIAL

Wood, Steel