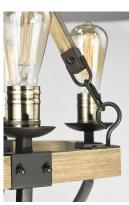

#### LAMPING

INPUT VOLTAGE :120V

BULB : 8 x 60W Incandescent E26 Medium , 480W Total

BULB INCLUDED : (Not Included)

DIMMABLE

#### MATERIAL

Wood, Steel