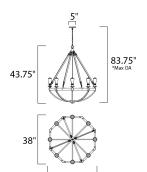

\*max overall height

## **MEASUREMENTS**

**DIMENSION** : 38" L x 38" W x 43.75" H

MAX OAH : 83.75" OAH

CANOPY : 5" W x 0.75" H x 5" L

HANGING WEIGHT : 20.9 lb