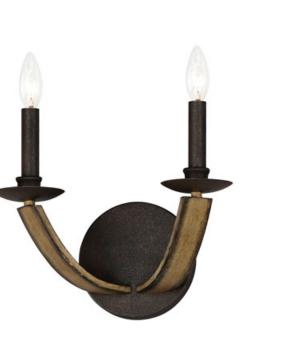

## **PRODUCT DESCRIPTION**

The timeless Empire chandelier shape styled in timeworn, natural finishes uses durable steel in a Driftwood finish that includes a spherical ornament in matching finish. The arms curve steeply, swept lower than the chandelier's center, emphasizing the chandelier's height while mitered angles at its top accentuate the thickness of the barrel-like planks. Exposed candelabra lamps on Anthracite candle covers adding texture and contrast. The result of the organic wood tones reduces the formality of the classical shape making the elegance of this design more inviting.

## **FINISHES OPTION**

Driftwood/Anthracite (DWAR)

MATERIAL Steel

RATINGS CETLus Dry Location