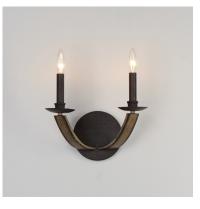

## **PRODUCT DESCRIPTION**

The timeless Empire chandelier shape styled in timeworn, natural finishes uses durable steel in a Driftwood finish that includes a spherical ornament in matching finish. The arms curve steeply, swept lower than the chandelier's center, emphasizing the chandelier's height while mitered angles at its top accentuate the thickness of the barrel-like planks. Exposed candelabra lamps on Anthracite candle covers adding texture and contrast. The result of the organic wood tones reduces the formality of the classical shape making the elegance of this design more inviting.

## **FINISHES OPTION**

Driftwood/Anthracite (DWAR)

MATERIAL Steel

RATINGS CETLus Dry Location