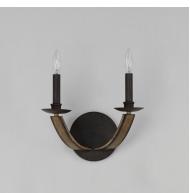

## **PRODUCT DESCRIPTION**

The timeless Empire chandelier shape styled in timeworn, natural finishes uses durable steel in a Driftwood finish that includes a spherical ornament in matching finish. The arms curve steeply, swept lower than the chandelier's center, emphasizing the chandelier's height while mitered angles at its top accentuate the thickness of the barrel-like planks. Exposed candelabra lamps on Anthracite candle covers adding texture and contrast. The result of the organic wood tones reduces the formality of the classical shape making the elegance of this design more inviting.

## **FINISHES OPTION**

Driftwood/Anthracite (DWAR)

MATERIAL Steel

RATINGS CETLus Dry Location