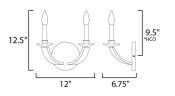

## DIMENSION MAX OAH

**MEASUREMENTS** 

\*height from center of outlet to the top of the fixture

| DIMENSION               | : 12" W x 12.5" H x 6.75" Ext                         |
|-------------------------|-------------------------------------------------------|
| MAX OAH                 | : 6" W x 0.75" H                                      |
| HANGING WEIGHT          | : 2.2 lb                                              |
| LAMPING                 |                                                       |
| INPUT VOLTAGE           | : 120V                                                |
| BULB                    | : 2 x 60W Incandescent E12 Candelabra , 120W<br>Total |
| BULB INCLUDED           | : (Not Included)                                      |
| DIMMABLE                | :                                                     |
| LIGHTING_DIRECTION : Up |                                                       |