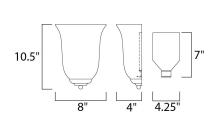

## MEASUREMENTS DIMENSION

MAX OAH

HANGING WEIGHT : 2.1 lb

LAMPING INPUT VOLTAGE

BULB **BULB INCLUDED** DIMMABLE

: 8" W x 10.5" H x 4" Ext : 4.25" W x 7.09" H

:120V : 1 x 60W Incandescent E26 Medium , 60W Total : (Not Included) LIGHTING\_DIRECTION : Up