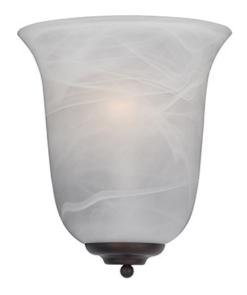

### PRODUCT DESCRIPTION

Maxim Lighting's commitment to both the residential lighting and the home building industries will assure you a product line focused on your lighting needs. With Maxim Lighting you will find quality product that is well designed, well priced and readily available.

### **MEASUREMENTS**

 DIMENSION
 : 10" W x 11" H x 5" Ext

 MAX OAH
 : 4.25" W x 7.09" H

HANGING WEIGHT : 2.82 lb

LAMPING

INPUT VOLTAGE : 120V

BULB : 1 x 60W Incandescent E26 Medium , 60W Total

BULB INCLUDED : (Not Included)

## GLASS

Marble MR

## MATERIAL

Glass, Steel