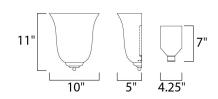

### **MEASUREMENTS**

 DIMENSION
 : 10" W x 11" H x 5" Ext

 MAX OAH
 : 4.25" W x 7.09" H

HANGING WEIGHT : 2.82 lb

LAMPING

INPUT VOLTAGE : 120V

BULB : 1 x 60W Incandescent E26 Medium , 60W Total

BULB INCLUDED : (Not Included)