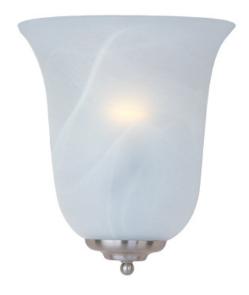

#### PRODUCT DESCRIPTION

Maxim Lighting's commitment to both the residential lighting and the home building industries will assure you a product line focused on your lighting needs. With Maxim Lighting you will find quality product that is well designed, well priced and readily available.

# **MEASUREMENTS**

DIMENSION : 10" W x 11" H x 5" Ext MAX OAH : 4.25" W x 7.09" H

HANGING WEIGHT : 2.82 lb

LAMPING

INPUT VOLTAGE : 120V

BULB : 1 x 60W Incandescent E26 Medium , 60W Total

BULB INCLUDED : (Not Included)

### GLASS

Marble MR

## MATERIAL

Glass, Steel