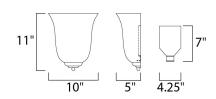

# **MEASUREMENTS**

DIMENSION : 10" W x 11" H x 5" Ext MAX OAH : 4.25" W x 7.09" H

HANGING WEIGHT : 2.82 lb

LAMPING

INPUT VOLTAGE : 120V

BULB : 1 x 60W Incandescent E26 Medium , 60W Total

BULB INCLUDED : (Not Included)