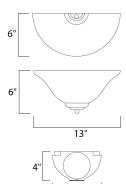

## **MEASUREMENTS**

DIMENSION : 13" W x 6" H x 6" Ext MAX OAH : 7.25" W x 6" H HANGING WEIGHT : 2.12 lb