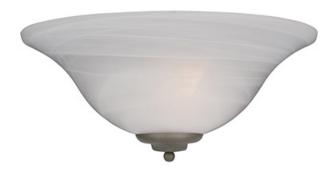

# **MEASUREMENTS**

DIMENSION : 13" W x 6" H x 6" Ext MAX OAH : 7.25" W x 6" H HANGING WEIGHT : 2.12 lb

## **GLASS**

Marble MR

# MATERIAL

Glass, Steel