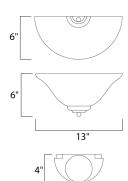

# **MEASUREMENTS**

DIMENSION : 13" W x 6" H x 6" Ext MAX OAH : 7.25" W x 6" H HANGING WEIGHT : 2.12 lb