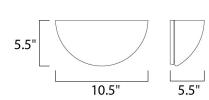

## **MEASUREMENTS**

DIMENSION : 10.5" W x 5.5" H x 5.5" Ext MAX OAH : 10.13" W x 4.88" H

HANGING WEIGHT : 1.87 lb

LAMPING

INPUT VOLTAGE : 120V

BULB : 1 x 60W Incandescent E26 Medium , 60W Total

BULB INCLUDED : (Not Included)