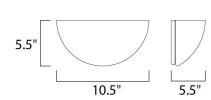

## **MEASUREMENTS**

DIMENSION : 10.5" W x 5.5" H x 5.5" Ext MAX OAH : 10.13" W x 4.88" H

HANGING WEIGHT : 1.87 lb

LAMPING

INPUT VOLTAGE : 120V

BULB : 1 x 60W Incandescent E26 Medium , 60W Total

BULB INCLUDED : (Not Included)