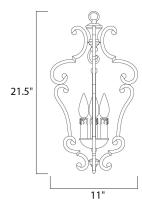

## MEASUREMENTS

DIMENSION HANGING WEIGHT LAMPING INPUT VOLTAGE : 120V BULB **BULB INCLUDED** DIMMABLE

: 11" W x 21.5" H : 5.9 lb

: 3 x 60W Incandescent E12 Candelabra , 180W Total : (Not Included)

MATERIAL Steel