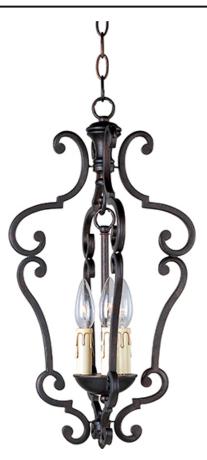

## **PRODUCT DESCRIPTION**

Upscale traditional elegance is embraced in the foyer with these forged iron open framed pendants. Hand painted in our Colonial Umber finish and accessorized with candle-like covers, you get both drama and the perfect lighting.