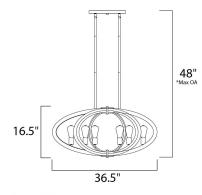

\*max overall height

# **MEASUREMENTS**

DIMENSION : 36.5" L x 22.25" W x 16.75" H

MAX OAH : 48" OAH

CANOPY : 4.57" W x 0.83" H x 12.01" L

HANGING WEIGHT : 20.9 lb