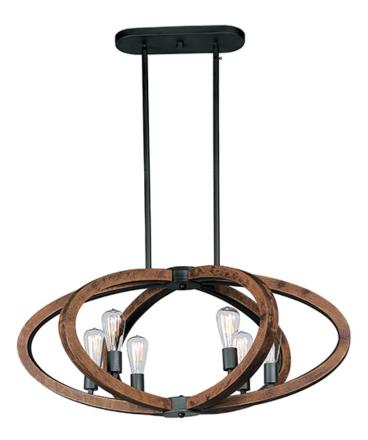

## PRODUCT DESCRIPTION

Rings of Ash Wood are distressed and then finished In Antique Pecan for that old world feel. Wi-Fi enabled function allows you to control the fan speed or light intensity from your favorite device.

## MATERIAL

Wood, Steel

## LAMPING

INPUT VOLTAGE : 120V

BULB : 6 x 60W Incandescent E26 Medium, 360W Total

BULB INCLUDED : (Not Included)

DIMMABLE :