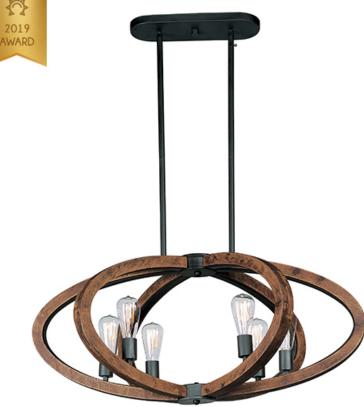

## **PRODUCT DESCRIPTION**

Rings of Ash Wood are distressed and then finished In Antique Pecan for that old world feel. Wi-Fi enabled function allows you to control the fan speed or light intensity from your favorite device.

MEASUREMENTS DIMENSION MAX OAH

DIMMABLE

HANGING WEIGHT LAMPING

INPUT VOLTAGE : 120V BULB BULB INCLUDED

: 36.5" L x 22.25" W x 16.5" H : 48" OAH

: 22 lb : 6 x 6W LED E26 Medium , 36W Total : (Included) : Yes COLOR\_TEMP :2200K

FINISHES OPTION

Anthracite (AR)

MATERIAL Wood, Steel

RATINGS cULus Dry Location