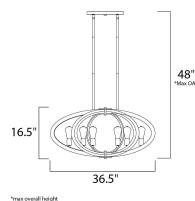

MEASUREMENTS DIMENSION MAX OAH

DIMMABLE

HANGING WEIGHT LAMPING

INPUT VOLTAGE : 120V BULB BULB INCLUDED

: 36.5" L x 22.25" W x 16.5" H : 48" OAH

: 22 lb : 6 x 6W LED E26 Medium , 36W Total : (Included) : Yes COLOR\_TEMP :2200K