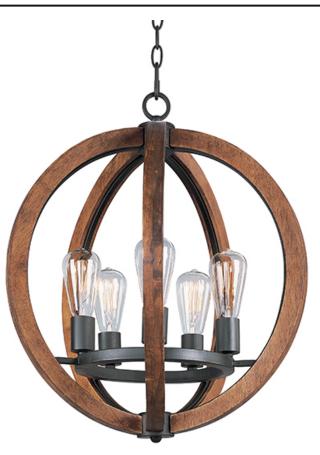

## **PRODUCT DESCRIPTION**

Rings of Ash Wood are distressed and then finished In Antique Pecan for that old world feel. Wi-Fi enabled function allows you to control the fan speed or light intensity from your favorite device.

## FINISHES OPTION

Anthracite (AR)

MATERIAL Wood, Steel

RATINGS cULus Dry Location