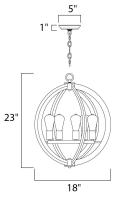

## MEASUREMENTS

DIMENSION MAX OAH CANOPY HANGING WEIGHT : 11.66 lb LAMPING

BULB BULB INCLUDED DIMMABLE

: 18" L x 18" W x 23" H : 65" OAH : 5"W x 1"H x 5"L

INPUT VOLTAGE : 120V : 5 x 60W Incandescent E26 Medium , 300W Total : (Not Included) :