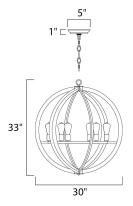

# **MEASUREMENTS**

DIMENSION : 30" L x 30" W x 33" H

MAX OAH : 75" OAH

CANOPY : 5" W x 1" H x 5" L

HANGING WEIGHT : 19.8 lb