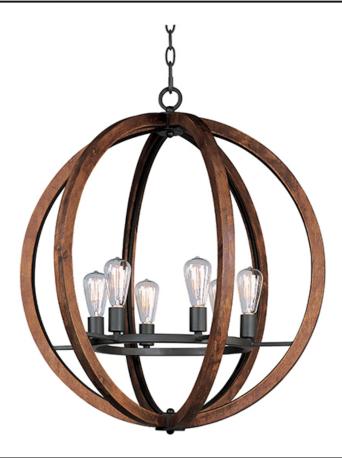

## PRODUCT DESCRIPTION

Rings of Ash Wood are distressed and then finished In Antique Pecan for that old world feel. Wi-Fi enabled function allows you to control the fan speed or light intensity from your favorite device.

#### LAMPING

INPUT VOLTAGE : 120V

BULB : 6 x 60W Incandescent E26 Medium , 360W Total

BULB INCLUDED : (Not Included)

DIMMABLE :

#### MATERIAL

Wood, Steel