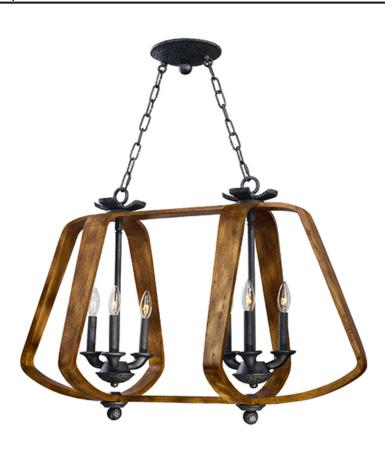

## PRODUCT DESCRIPTION

Unique pendants formed of bent wood finished in Barnwood which is a weathered and distressed look. The internal clusters and details are constructed of cast iron in a hammered pattern and finished in a natural looking Iron Ore. A excellent blend of soft shape and rustic finish allows for this collection to fit into a number of interior designs.

#### **FINISHES OPTION**

Barn Wood / Iron Ore (BWIO)

## MATERIAL

Wood, Steel, Cast Aluminum