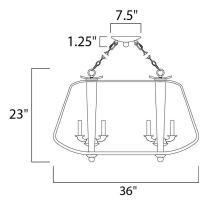

#### **MEASUREMENTS**

DIMENSION : 19" L x 36" W x 23" H

MAX OAH : 63.13" OAH

: 7.5" W x 1.38" H x 7.5" L CANOPY

: 18.26 lb HANGING WEIGHT