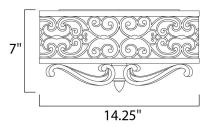

## MEASUREMENTS

DIMENSION : 14.25" L x 14.25" W x 7" H HANGING WEIGHT : 5.41 lb

LAMPING BULB

BULB INCLUDED DIMMABLE :Yes

INPUT VOLTAGE : 120V : 2 x 60W Incandescent E26 Medium , 120W Total : (Not Included)