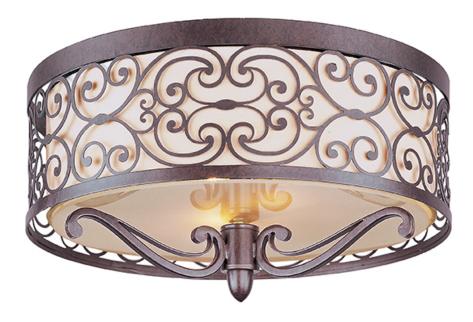

## **PRODUCT DESCRIPTION**

Mondrian, a Mediterranean inspired collection, features a forged-iron frame finished in Umber Bronze. The warm glow emitted through the delicate pattern of the metal silhouette gently radiates through the off-white fabric shades to create an interesting lighting effect.

## MEASUREMENTS

DIMENSION : 14.25" L x 14.25" W x 7" H HANGING WEIGHT : 5.41 lb

LAMPING BULB

BULB INCLUDED DIMMABLE :Yes

INPUT VOLTAGE : 120V : 2 x 60W Incandescent E26 Medium , 120W Total : (Not Included)

## **FINISHES OPTION**

Umber Bronze (UB)

MATERIAL Steel, Fabric, Acrylic

RATINGS cULus Dry Location