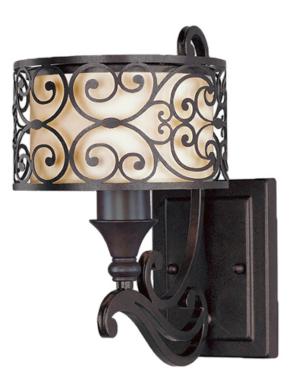

### PRODUCT DESCRIPTION

Mondrian, a Mediterranean inspired collection, features a forged-iron frame finished in Umber Bronze. The warm glow emitted through the delicate pattern of the metal silhouette gently radiates through the off-white fabric shades to create an interesting lighting effect.