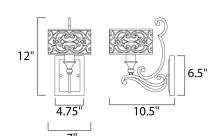

## **MEASUREMENTS**

DIMENSION : 7" W x 12" H x 10.5" Ext MAX OAH : 4.75" W x 6.5" H

HANGING WEIGHT : 2.31 lb