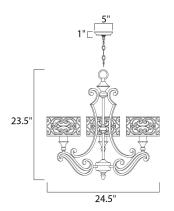

# **MEASUREMENTS**

DIMENSION : 24.5" L x 24.5" W x 23.5" H

CANOPY : 5" W x 1" H x 5" L

HANGING WEIGHT : 10.56 lb