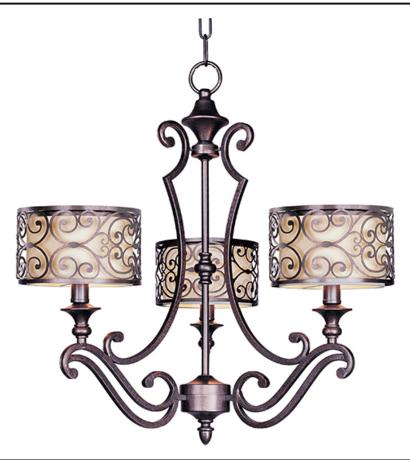

## PRODUCT DESCRIPTION

Mondrian, a Mediterranean inspired collection, features a forged-iron frame finished in Umber Bronze. The warm glow emitted through the delicate pattern of the metal silhouette gently radiates through the off-white fabric shades to create an interesting lighting effect.