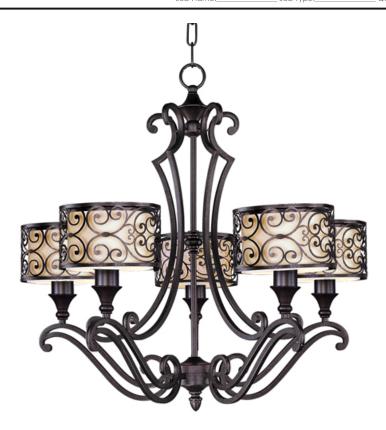

## **PRODUCT DESCRIPTION**

Mondrian, a Mediterranean inspired collection, features a forged-iron frame finished in Umber Bronze. The warm glow emitted through the delicate pattern of the metal silhouette gently radiates through the off-white fabric shades to create an interesting lighting effect.

#### **FINISHES OPTION**

Umber Bronze (UB)

## MATERIAL

Steel, Fabric