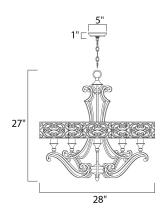

#### **MEASUREMENTS**

DIMENSION : 28" L x 28" W x 27" H CANOPY : 5" W x 1" H x 5" L

HANGING WEIGHT : 17.16 lb

LAMPING

INPUT VOLTAGE : 120V

: 5 x 60W Incandescent E26 Medium , 300W Total BULB

**BULB INCLUDED** : (Not Included)