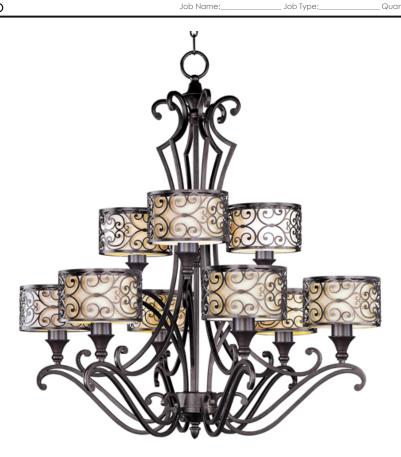

## **PRODUCT DESCRIPTION**

Mondrian, a Mediterranean inspired collection, features a forged-iron frame finished in Umber Bronze. The warm glow emitted through the delicate pattern of the metal silhouette gently radiates through the off-white fabric shades to create an interesting lighting effect.

#### LAMPING

INPUT VOLTAGE : 120V

BULB : 9 x 60W Incandescent E26 Medium , 540W Total

**BULB INCLUDED** : (Not Included)

DIMMABLE

## MATERIAL

Steel, Fabric