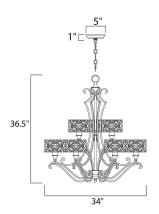

#### **MEASUREMENTS**

DIMENSION : 34" L x 34" W x 36.5" H CANOPY : 5" W x 1" H x 5" L HANGING WEIGHT : 31.46 lb