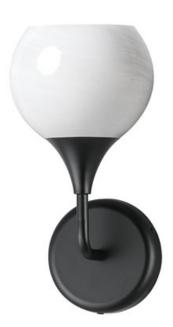

### **PRODUCT DESCRIPTION**

Featuring a swirling white Marble Glass globe that encases the light source, the shades are reminiscent of snowglobes. The collection provides a wonderfully wintery composition that is timelessly elegant effortlessly sophisticated. Choose from multiple sizes of the bath vanity lights as well as pendant configurations or two flush mount options. Available in Natural Aged Brass, Polished Chrome, or Matte Black.

#### **FINISHES OPTION**

Black (BK)

Natural Aged Brass (NAB)

Polished Chrome (PC)