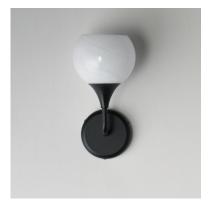

### **PRODUCT DESCRIPTION**

Featuring a swirling white Marble Glass globe that encases the light source, the shades are reminiscent of snowglobes. The collection provides a wonderfully wintery composition that is timelessly elegant effortlessly sophisticated. Choose from multiple sizes of the bath vanity lights as well as pendant configurations or two flush mount options. Available in Natural Aged Brass, Polished Chrome, or Matte Black.

#### **FINISHES OPTION**

Black (BK)

Natural Aged Brass (NAB)

Polished Chrome (PC)