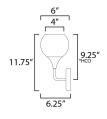

Height from center of outlet to the top of the fixture

### **MEASUREMENTS**

DIMENSION : 6" W x 11.75" H x 6.25" Ext

: 4.75" W x 4.75" H MAX OAH

HANGING WEIGHT : 1.5 lb

LAMPING

INPUT VOLTAGE : 120V

**BULB** : 1 x 60W Incandescent E26 Medium, 60W Total

**BULB INCLUDED** : (Not Included)