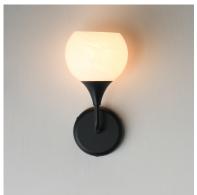

### **PRODUCT DESCRIPTION**

Featuring a swirling white Marble Glass globe that encases the light source, the shades are reminiscent of snowglobes. The collection provides a wonderfully wintery composition that is timelessly elegant effortlessly sophisticated. Choose from multiple sizes of the bath vanity lights as well as pendant configurations or two flush mount options. Available in Natural Aged Brass, Polished Chrome, or Matte Black.

#### **FINISHES OPTION**

Black (BK)

Natural Aged Brass (NAB)

Polished Chrome (PC)