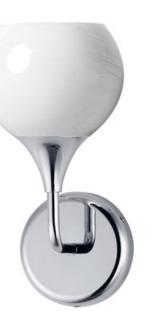

## **PRODUCT DESCRIPTION**

Featuring a swirling white Marble Glass globe that encases the light source, the shades are reminiscent of snowglobes. The collection provides a wonderfully wintery composition that is timelessly elegant effortlessly sophisticated. Choose from multiple sizes of the bath vanity lights as well as pendant configurations or two flush mount options. Available in Natural Aged Brass, Polished Chrome, or Matte Black.

## **FINISHES OPTION**

Natural Aged Brass (NAB)

Polished Chrome (PC)

GLASS Marble MR

MATERIAL Steel

RATINGS cETLus

Damp Location

ADDITIONAL INSTALL UP/DOWN: Up OPERATING TEMPERATURE: -20°C (-4°F), 40°C (104°F)