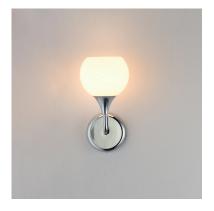

## **PRODUCT DESCRIPTION**

Featuring a swirling white Marble Glass globe that encases the light source, the shades are reminiscent of snowglobes. The collection provides a wonderfully wintery composition that is timelessly elegant effortlessly sophisticated. Choose from multiple sizes of the bath vanity lights as well as pendant configurations or two flush mount options. Available in Natural Aged Brass, Polished Chrome, or Matte Black.

## **FINISHES OPTION**

Natural Aged Brass (NAB)

Polished Chrome (PC)

GLASS Marble MR

MATERIAL Steel

RATINGS cETLus

Damp Location

ADDITIONAL INSTALL UP/DOWN: Up OPERATING TEMPERATURE: -20°C (-4°F), 40°C (104°F)