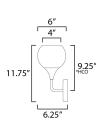

Height from center of outlet to the top of the fixture

MEASUREMENTS

| DIMENSION<br>MAX OAH<br>HANGING WEIGHT | : 6" W x 11.75" H x 6.25" Ext<br>: 4.75" W x 4.75" H<br>: 1.5 lb |
|----------------------------------------|------------------------------------------------------------------|
| LAMPING                                |                                                                  |
| INPUT VOLTAGE                          | : 120V                                                           |
| BULB                                   | : 1 x 60W Incandescent E26 Medium , 60W Total                    |
| BULB INCLUDED                          | : (Not Included)                                                 |
| DIMMABLE                               | :                                                                |
| LIGHTING_DIRECTION : Up                |                                                                  |