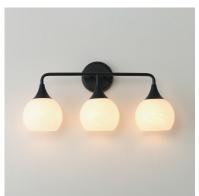

## **PRODUCT DESCRIPTION**

Featuring a swirling white Marble Glass globe that encases the light source, the shades are reminiscent of snowglobes. The collection provides a wonderfully wintery composition that is timelessly elegant effortlessly sophisticated. Choose from multiple sizes of the bath vanity lights as well as pendant configurations or two flush mount options. Available in Natural Aged Brass, Polished Chrome, or Matte Black.

### **FINISHES OPTION**

Black (BK)

Natural Aged Brass (NAB)

Polished Chrome (PC)