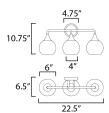

## **MEASUREMENTS**

: 22.5" W x 10.75" H x 6.5" Ext DIMENSION : 4.75" W x 4.75" H x 2.5" HCO **BACK PLATE** 

HANGING WEIGHT : 3.96 lb

**LAMPING** 

INPUT VOLTAGE : 120V

**BULB** : 3 x 60W Incandescent E26 Medium, 180W Total