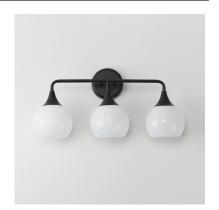

## **PRODUCT DESCRIPTION**

Featuring a swirling white Marble Glass globe that encases the light source, the shades are reminiscent of snowglobes. The collection provides a wonderfully wintery composition that is timelessly elegant effortlessly sophisticated. Choose from multiple sizes of the bath vanity lights as well as pendant configurations or two flush mount options. Available in Natural Aged Brass, Polished Chrome, or Matte Black.

### **FINISHES OPTION**

Black (BK)

Natural Aged Brass (NAB)

Polished Chrome (PC)