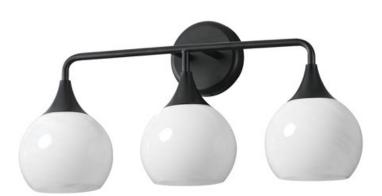

## **PRODUCT DESCRIPTION**

Featuring a swirling white Marble Glass globe that encases the light source, the shades are reminiscent of snowglobes. The collection provides a wonderfully wintery composition that is timelessly elegant effortlessly sophisticated. Choose from multiple sizes of the bath vanity lights as well as pendant configurations or two flush mount options. Available in Natural Aged Brass, Polished Chrome, or Matte Black.

### **FINISHES OPTION**

Black (BK)

Natural Aged Brass (NAB)

Polished Chrome (PC)