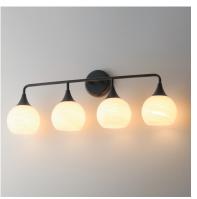

## **PRODUCT DESCRIPTION**

Featuring a swirling white Marble Glass globe that encases the light source, the shades are reminiscent of snowglobes. The collection provides a wonderfully wintery composition that is timelessly elegant effortlessly sophisticated. Choose from multiple sizes of the bath vanity lights as well as pendant configurations or two flush mount options. Available in Natural Aged Brass, Polished Chrome, or Matte Black.

#### **FINISHES OPTION**

Black (BK)

Natural Aged Brass (NAB)

Polished Chrome (PC)