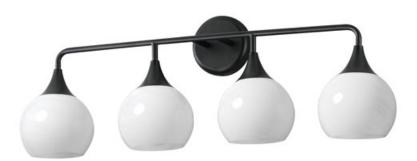

## **PRODUCT DESCRIPTION**

Featuring a swirling white Marble Glass globe that encases the light source, the shades are reminiscent of snowglobes. The collection provides a wonderfully wintery composition that is timelessly elegant effortlessly sophisticated. Choose from multiple sizes of the bath vanity lights as well as pendant configurations or two flush mount options. Available in Natural Aged Brass, Polished Chrome, or Matte Black.

#### **FINISHES OPTION**

Black (BK)

Natural Aged Brass (NAB)

Polished Chrome (PC)