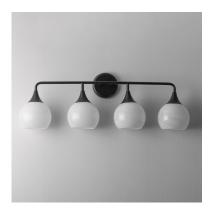

## **PRODUCT DESCRIPTION**

Featuring a swirling white Marble Glass globe that encases the light source, the shades are reminiscent of snowglobes. The collection provides a wonderfully wintery composition that is timelessly elegant effortlessly sophisticated. Choose from multiple sizes of the bath vanity lights as well as pendant configurations or two flush mount options. Available in Natural Aged Brass, Polished Chrome, or Matte Black.

#### **FINISHES OPTION**

Black (BK)

Natural Aged Brass (NAB)

Polished Chrome (PC)