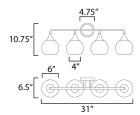

## **MEASUREMENTS**

: 31" W x 10.75" H x 6.5" Ext DIMENSION : 4.75" W x 4.75" H x 2.5" HCO **BACK PLATE** 

HANGING WEIGHT : 2.34 lb

LAMPING

INPUT VOLTAGE : 120V

**BULB** : 4 x 60W Incandescent E26 Medium, 240W Total