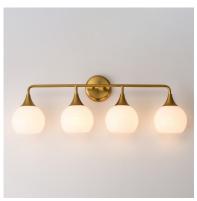

### **PRODUCT DESCRIPTION**

Featuring a swirling white Marble Glass globe that encases the light source, the shades are reminiscent of snowglobes. The collection provides a wonderfully wintery composition that is timelessly elegant effortlessly sophisticated. Choose from multiple sizes of the bath vanity lights as well as pendant configurations or two flush mount options. Available in Natural Aged Brass, Polished Chrome, or Matte Black.

#### **FINISHES OPTION**

Black (BK)

Natural Aged Brass (NAB)

Polished Chrome (PC)

### **GLASS**

Marble MR