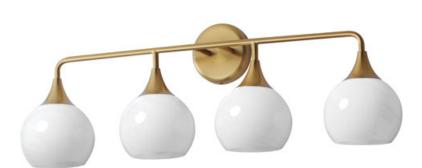

### **PRODUCT DESCRIPTION**

Featuring a swirling white Marble Glass globe that encases the light source, the shades are reminiscent of snowglobes. The collection provides a wonderfully wintery composition that is timelessly elegant effortlessly sophisticated. Choose from multiple sizes of the bath vanity lights as well as pendant configurations or two flush mount options. Available in Natural Aged Brass, Polished Chrome, or Matte Black.

#### **FINISHES OPTION**

Black (BK)

Natural Aged Brass (NAB)

Polished Chrome (PC)

### **GLASS**

Marble MR