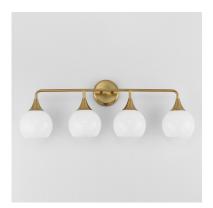

### **PRODUCT DESCRIPTION**

Featuring a swirling white Marble Glass globe that encases the light source, the shades are reminiscent of snowglobes. The collection provides a wonderfully wintery composition that is timelessly elegant effortlessly sophisticated. Choose from multiple sizes of the bath vanity lights as well as pendant configurations or two flush mount options. Available in Natural Aged Brass, Polished Chrome, or Matte Black.

#### **FINISHES OPTION**

Black (BK)

Natural Aged Brass (NAB)

Polished Chrome (PC)

### **GLASS**

Marble MR