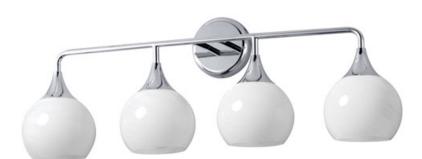

## **PRODUCT DESCRIPTION**

Featuring a swirling white Marble Glass globe that encases the light source, the shades are reminiscent of snowglobes. The collection provides a wonderfully wintery composition that is timelessly elegant effortlessly sophisticated. Choose from multiple sizes of the bath vanity lights as well as pendant configurations or two flush mount options. Available in Natural Aged Brass, Polished Chrome, or Matte Black.

## **MEASUREMENTS**

: 31" W x 10.75" H x 6.5" Ext DIMENSION : 4.75" W x 4.75" H x 2.5" HCO **BACK PLATE** 

HANGING WEIGHT : 2.34 lb

LAMPING

INPUT VOLTAGE : 120V

**BULB** : 4 x 60W Incandescent E26 Medium, 240W Total

#### **FINISHES OPTION**

Black (BK)

Natural Aged Brass (NAB)

Polished Chrome (PC)