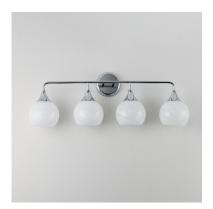

## **PRODUCT DESCRIPTION**

Featuring a swirling white Marble Glass globe that encases the light source, the shades are reminiscent of snowglobes. The collection provides a wonderfully wintery composition that is timelessly elegant effortlessly sophisticated. Choose from multiple sizes of the bath vanity lights as well as pendant configurations or two flush mount options. Available in Natural Aged Brass, Polished Chrome, or Matte Black.

## **MEASUREMENTS**

: 31" W x 10.75" H x 6.5" Ext DIMENSION : 4.75" W x 4.75" H x 2.5" HCO **BACK PLATE** 

HANGING WEIGHT : 2.34 lb

LAMPING

INPUT VOLTAGE : 120V

**BULB** : 4 x 60W Incandescent E26 Medium, 240W Total