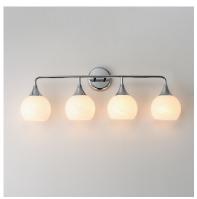

## **PRODUCT DESCRIPTION**

Featuring a swirling white Marble Glass globe that encases the light source, the shades are reminiscent of snowglobes. The collection provides a wonderfully wintery composition that is timelessly elegant effortlessly sophisticated. Choose from multiple sizes of the bath vanity lights as well as pendant configurations or two flush mount options. Available in Natural Aged Brass, Polished Chrome, or Matte Black.

**BULB INCLUDED** : (Not Included)

DIMMABLE

LIGHTING\_DIRECTION: Down