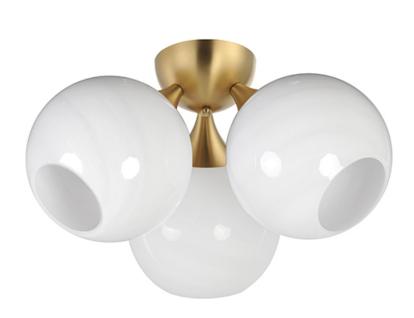

#### PRODUCT DESCRIPTION

Featuring a swirling white Marble Glass globe that encases the light source, the shades are reminiscent of snowglobes. The collection provides a wonderfully wintery composition that is timelessly elegant effortlessly sophisticated. Choose from multiple sizes of the bath vanity lights as well as pendant configurations or two flush mount options. Available in Natural Aged Brass, Polished Chrome, or Matte Black.

#### **FINISHES OPTION**

Black (BK)

Natural Aged Brass (NAB)

Polished Chrome (PC)

### GLASS

Marble MR

# MATERIAL

Steel, glass