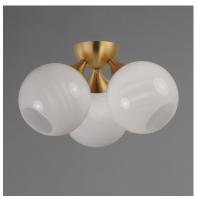

#### PRODUCT DESCRIPTION

Featuring a swirling white Marble Glass globe that encases the light source, the shades are reminiscent of snowglobes. The collection provides a wonderfully wintery composition that is timelessly elegant effortlessly sophisticated. Choose from multiple sizes of the bath vanity lights as well as pendant configurations or two flush mount options. Available in Natural Aged Brass, Polished Chrome, or Matte Black.

#### **FINISHES OPTION**

Black (BK)

Natural Aged Brass (NAB)

Polished Chrome (PC)

### GLASS

Marble MR

# MATERIAL

Steel, glass