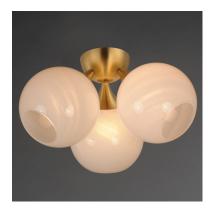

#### PRODUCT DESCRIPTION

Featuring a swirling white Marble Glass globe that encases the light source, the shades are reminiscent of snowglobes. The collection provides a wonderfully wintery composition that is timelessly elegant effortlessly sophisticated. Choose from multiple sizes of the bath vanity lights as well as pendant configurations or two flush mount options. Available in Natural Aged Brass, Polished Chrome, or Matte Black.

#### **FINISHES OPTION**

Black (BK)

Natural Aged Brass (NAB)

Polished Chrome (PC)

### GLASS

Marble MR

# MATERIAL

Steel, glass