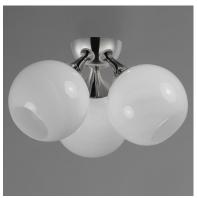

#### PRODUCT DESCRIPTION

Featuring a swirling white Marble Glass globe that encases the light source, the shades are reminiscent of snowglobes. The collection provides a wonderfully wintery composition that is timelessly elegant effortlessly sophisticated. Choose from multiple sizes of the bath vanity lights as well as pendant configurations or two flush mount options. Available in Natural Aged Brass, Polished Chrome, or Matte Black.

# **MEASUREMENTS**

DIMENSION : 18.75" L x 18.75" W x 10.5" H

MAX OAH : 10.5" OAH

CANOPY : 5" W x 2.5" H x 5" L

HANGING WEIGHT : 6.33 lb

# LAMPING

INPUT VOLTAGE : 120V

BULB : 3 x 60W Incandescent E26 Medium, 180W Total

BULB INCLUDED : (Not Included)
DIMMABLE : Triac or ELV

### GLASS

Marble MR