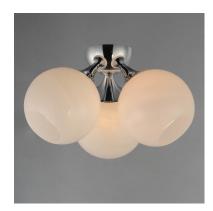

#### PRODUCT DESCRIPTION

Featuring a swirling white Marble Glass globe that encases the light source, the shades are reminiscent of snowglobes. The collection provides a wonderfully wintery composition that is timelessly elegant effortlessly sophisticated. Choose from multiple sizes of the bath vanity lights as well as pendant configurations or two flush mount options. Available in Natural Aged Brass, Polished Chrome, or Matte Black.

# **MEASUREMENTS**

DIMENSION : 18.75" L x 18.75" W x 10.5" H

MAX OAH : 10.5" OAH

CANOPY : 5" W x 2.5" H x 5" L

HANGING WEIGHT : 6.33 lb

# LAMPING

INPUT VOLTAGE : 120V

BULB : 3 x 60W Incandescent E26 Medium, 180W Total

BULB INCLUDED : (Not Included)
DIMMABLE : Triac or ELV

### GLASS

Marble MR