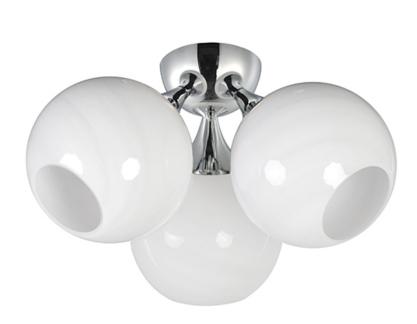

#### PRODUCT DESCRIPTION

Featuring a swirling white Marble Glass globe that encases the light source, the shades are reminiscent of snowglobes. The collection provides a wonderfully wintery composition that is timelessly elegant effortlessly sophisticated. Choose from multiple sizes of the bath vanity lights as well as pendant configurations or two flush mount options. Available in Natural Aged Brass, Polished Chrome, or Matte Black.

# **MEASUREMENTS**

DIMENSION : 18.75" L x 18.75" W x 10.5" H

MAX OAH : 10.5" OAH

CANOPY : 5" W x 2.5" H x 5" L

HANGING WEIGHT : 6.33 lb

# LAMPING

INPUT VOLTAGE : 120V

BULB : 3 x 60W Incandescent E26 Medium, 180W Total

BULB INCLUDED : (Not Included)
DIMMABLE : Triac or ELV

### GLASS

Marble MR