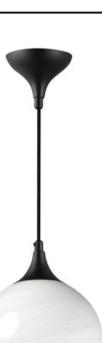

## **PRODUCT DESCRIPTION**

Featuring a swirling white Marble Glass globe that encases the light source, the shades are reminiscent of snowglobes. The collection provides a wonderfully wintery composition that is timelessly elegant effortlessly sophisticated. Choose from multiple sizes of the bath vanity lights as well as pendant configurations or two flush mount options. Available in Natural Aged Brass, Polished Chrome, or Matte Black.