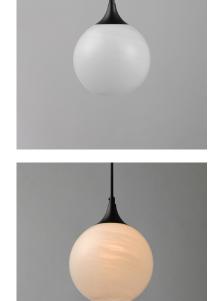

## **PRODUCT DESCRIPTION**

Featuring a swirling white Marble Glass globe that encases the light source, the shades are reminiscent of snowglobes. The collection provides a wonderfully wintery composition that is timelessly elegant effortlessly sophisticated. Choose from multiple sizes of the bath vanity lights as well as pendant configurations or two flush mount options. Available in Natural Aged Brass, Polished Chrome, or Matte Black.