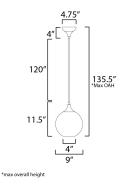

## MEASUREMENTS

: 9" L x 9" W x 11.5" H DIMENSION MAX OAH : 135.5" OAH CANOPY : 4.75" W x 3.25" H x 4.75" L HANGING WEIGHT : 3.21 lb