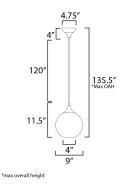

#### MEASUREMENTS

DIMENSION MAX OAH CANOPY HANGING WEIGHT

: 9" L x 9" W x 11.5" H : 135.5" OAH : 4.75" W x 3.25" H x 4.75" L