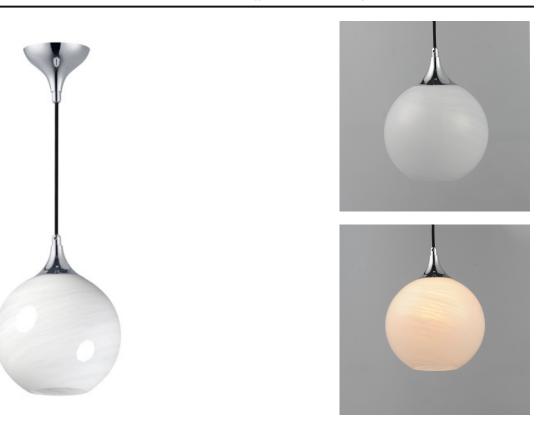

## **PRODUCT DESCRIPTION**

Featuring a swirling white Marble Glass globe that encases the light source, the shades are reminiscent of snowglobes. The collection provides a wonderfully wintery composition that is timelessly elegant effortlessly sophisticated. Choose from multiple sizes of the bath vanity lights as well as pendant configurations or two flush mount options. Available in Natural Aged Brass, Polished Chrome, or Matte Black.

### **FINISHES OPTION**

Black (BK)

Polished Chrome (PC)

GLASS Marble MR

MATERIAL Steel

RATINGS cETLus Dry Location

(T)

ADDITIONAL **OPERATING TEMPERATURE:** -20°C (-4°F), 40°C (104°F)