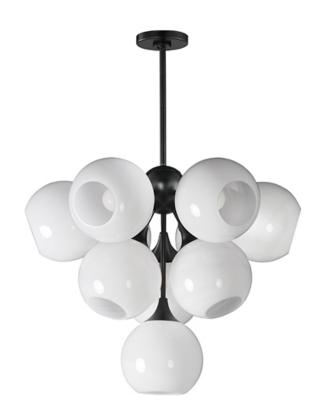

### PRODUCT DESCRIPTION

Featuring a swirling white Marble Glass globe that encases the light source, the shades are reminiscent of snowglobes. The collection provides a wonderfully wintery composition that is timelessly elegant effortlessly sophisticated. Choose from multiple sizes of the bath vanity lights as well as pendant configurations or two flush mount options. Available in Natural Aged Brass, Polished Chrome, or Matte Black.

### GLASS

Marble MR

## MATERIAL

Steel, glass