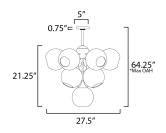

### **MEASUREMENTS**

DIMENSION : 27.5" L x 27.5" W x 21.25" H

MAX OAH : 64.25" OAH

CANOPY : 5" W x 0.75" H x 5" L

HANGING WEIGHT : 22.66 lb