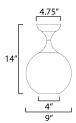

#### **MEASUREMENTS**

DIMENSION : 9" L x 9" W x 14" H
CANOPY : 4.75" W x 3.25" H x 4.75" L

HANGING WEIGHT : 2.64 lb