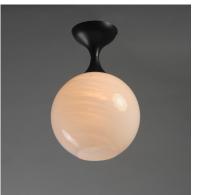

### PRODUCT DESCRIPTION

Featuring a swirling white Marble Glass globe that encases the light source, the shades are reminiscent of snowglobes. The collection provides a wonderfully wintery composition that is timelessly elegant effortlessly sophisticated. Choose from multiple sizes of the bath vanity lights as well as pendant configurations or two flush mount options. Available in Natural Aged Brass, Polished Chrome, or Matte Black.

#### **FINISHES OPTION**

Black (BK)

Natural Aged Brass (NAB)

Polished Chrome (PC)