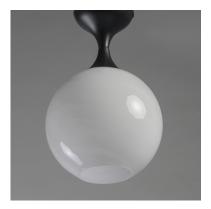

### PRODUCT DESCRIPTION

Featuring a swirling white Marble Glass globe that encases the light source, the shades are reminiscent of snowglobes. The collection provides a wonderfully wintery composition that is timelessly elegant effortlessly sophisticated. Choose from multiple sizes of the bath vanity lights as well as pendant configurations or two flush mount options. Available in Natural Aged Brass, Polished Chrome, or Matte Black.

# GLASS

Marble MR