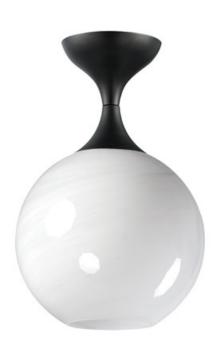

### PRODUCT DESCRIPTION

Featuring a swirling white Marble Glass globe that encases the light source, the shades are reminiscent of snowglobes. The collection provides a wonderfully wintery composition that is timelessly elegant effortlessly sophisticated. Choose from multiple sizes of the bath vanity lights as well as pendant configurations or two flush mount options. Available in Natural Aged Brass, Polished Chrome, or Matte Black.

#### **FINISHES OPTION**

Black (BK)

Natural Aged Brass (NAB)

Polished Chrome (PC)