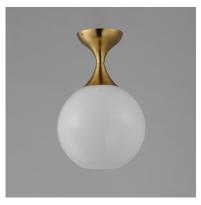

### PRODUCT DESCRIPTION

Featuring a swirling white Marble Glass globe that encases the light source, the shades are reminiscent of snowglobes. The collection provides a wonderfully wintery composition that is timelessly elegant effortlessly sophisticated. Choose from multiple sizes of the bath vanity lights as well as pendant configurations or two flush mount options. Available in Natural Aged Brass, Polished Chrome, or Matte Black.