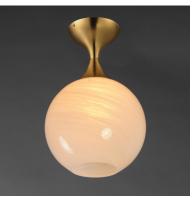

### PRODUCT DESCRIPTION

Featuring a swirling white Marble Glass globe that encases the light source, the shades are reminiscent of snowglobes. The collection provides a wonderfully wintery composition that is timelessly elegant effortlessly sophisticated. Choose from multiple sizes of the bath vanity lights as well as pendant configurations or two flush mount options. Available in Natural Aged Brass, Polished Chrome, or Matte Black.

#### **FINISHES OPTION**

Black (BK)

Natural Aged Brass (NAB)

Polished Chrome (PC)