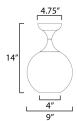

#### **MEASUREMENTS**

DIMENSION : 9" L x 9" W x 14" H
CANOPY : 4.75" W x 3.25" H x 4.75" L

HANGING WEIGHT : 2.64 lb