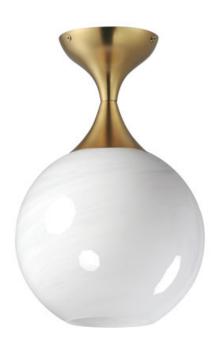

### PRODUCT DESCRIPTION

Featuring a swirling white Marble Glass globe that encases the light source, the shades are reminiscent of snowglobes. The collection provides a wonderfully wintery composition that is timelessly elegant effortlessly sophisticated. Choose from multiple sizes of the bath vanity lights as well as pendant configurations or two flush mount options. Available in Natural Aged Brass, Polished Chrome, or Matte Black.

#### **FINISHES OPTION**

Black (BK)

Natural Aged Brass (NAB)

Polished Chrome (PC)