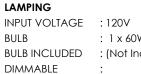

## MEASUREMENTS

DIMENSION CANOPY HANGING WEIGHT : 9" L x 9" W x 14" H : 4.75" W x 3.25" H x 4.75" L

: 2.64 lb

: 1 x 60W Incandescent E26 Medium , 60W Total : (Not Included)