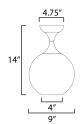

## MEASUREMENTS

DIMENSION CANOPY HANGING WEIGHT : 9" L x 9" W x 14" H : 4.75" W x 3.25" H x 4.75" L

: 2.64 lb

: 1 x 60W Incandescent E26 Medium , 60W Total : (Not Included)