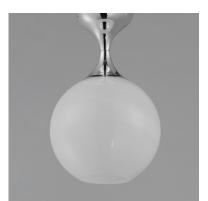

## **PRODUCT DESCRIPTION**

Featuring a swirling white Marble Glass globe that encases the light source, the shades are reminiscent of snowglobes. The collection provides a wonderfully wintery composition that is timelessly elegant effortlessly sophisticated. Choose from multiple sizes of the bath vanity lights as well as pendant configurations or two flush mount options. Available in Natural Aged Brass, Polished Chrome, or Matte Black.

## FINISHES OPTION

Natural Aged Brass (NAB)

Polished Chrome (PC)

GLASS Marble MR

MATERIAL Steel

RATINGS cETLus Dry Location

ADDITIONAL **OPERATING TEMPERATURE:** -20°C (-4°F), 40°C (104°F)

Always consult a qualified electrician before installing any lighting product.