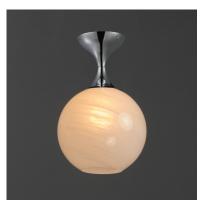

## **PRODUCT DESCRIPTION**

Featuring a swirling white Marble Glass globe that encases the light source, the shades are reminiscent of snowglobes. The collection provides a wonderfully wintery composition that is timelessly elegant effortlessly sophisticated. Choose from multiple sizes of the bath vanity lights as well as pendant configurations or two flush mount options. Available in Natural Aged Brass, Polished Chrome, or Matte Black.

## FINISHES OPTION

Natural Aged Brass (NAB)

Polished Chrome (PC)

GLASS Marble MR

MATERIAL Steel

RATINGS cETLus Dry Location

ADDITIONAL **OPERATING TEMPERATURE:** -20°C (-4°F), 40°C (104°F)

Always consult a qualified electrician before installing any lighting product.